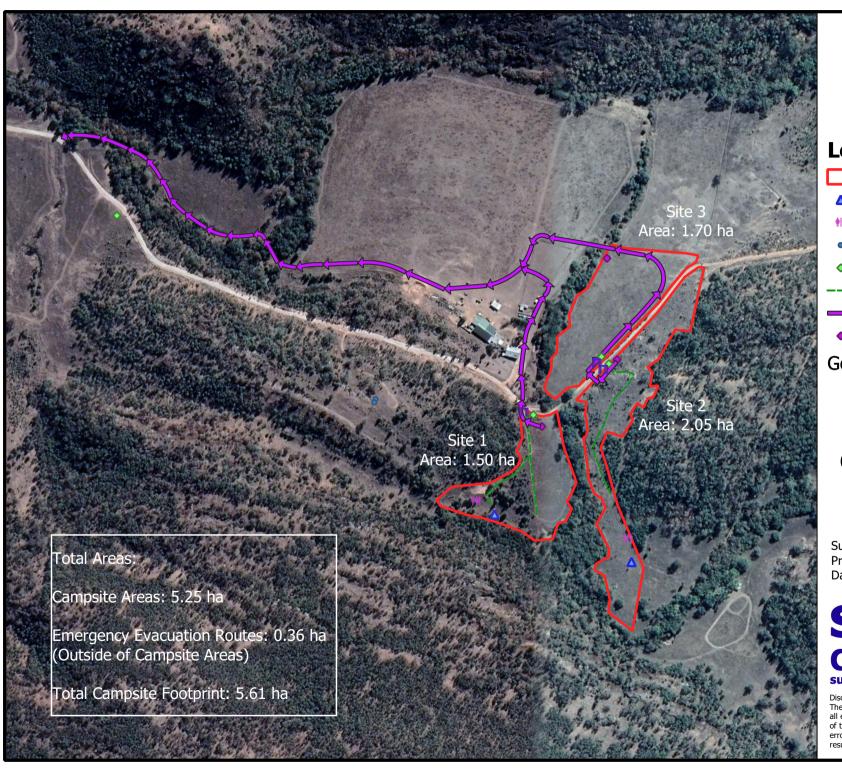

## **Dripping Rock Camp Ground**

Overall Layout Plan

Landscape Plan

## Legend

- Camping Ground
- Kitchens
- \*\* Toilets
- Water Storage Tanks
- Access and Signs
- --- Existing Access Track
- → Evacuation Route
- Emergency Assembly Area Google Satellite

0 50 100 150 200 250 m

Scale: 1:5,000 (A4)

Surveyed By: Marie Duffie Prepared By: Tarrant Moss

Date: 11/01/2021